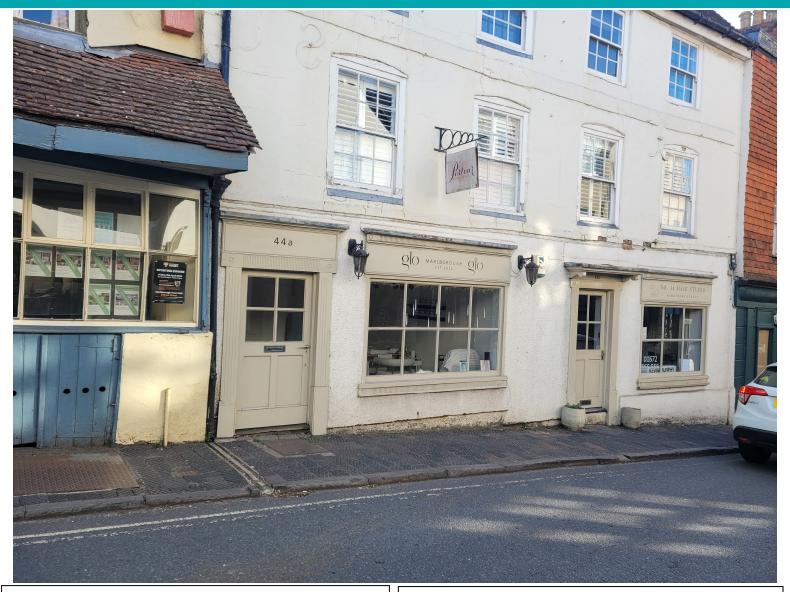

## 44a Kingsbury Street, Marlborough, SN8 1JE

A charming retail/healthcare unit situated moments from the High Street in the thriving market town of Marlborough. 44a Kingsbury Street comes to a total of 538 sq ft on the ground floor and benefits from a charming retail area to the front with two treatment rooms and a WC to the rear. Marlborough is situated within easy reach of the M4 motorway and direct rail services to London from nearby Swindon & Hungerford.

- Rateable value of £11,750, eligible for 100% small business rates relief.
- Free & 2 hour parking nearby on Silverless Street.
- On a busy road making the unit highly visible.
- Services: Mains electricity, water & drainage.
- To let: **£980 pcm + VAT**.
- Immediate vacant possession available.
- Viewing by appointment; contact Andrew Stibbard on 07915 668232.